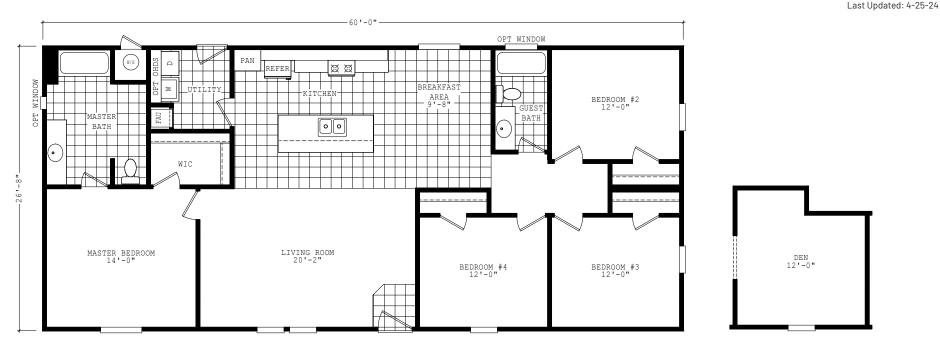

## **Liberty Series**

1,600 SQ. FT. (Approximate) 4 Bedroom, 2 Bath

OPT DEN

DOOR SIDE ELEVATION