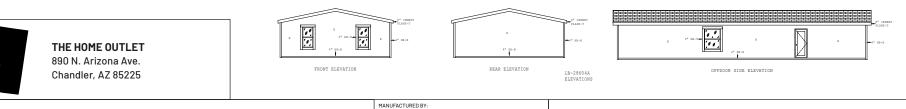

## **Liberty Series**

1,600 SQ. FT. (Approximate) 4 Bedroom, 2 Bath

OPT DEN

DOOR SIDE ELEVATION