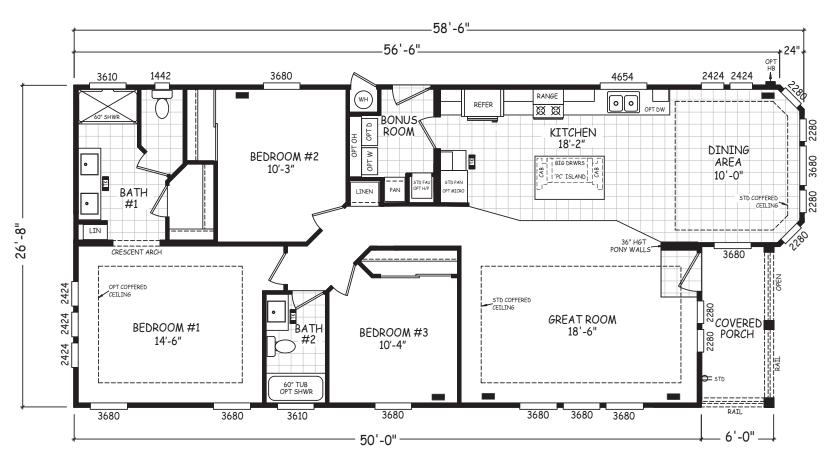

## **Adavale**

Pacifica Series

1,525 SQ. FT. (Approximate) 3 Bedroom, 2 Bath

Last Updated: 7-24-23