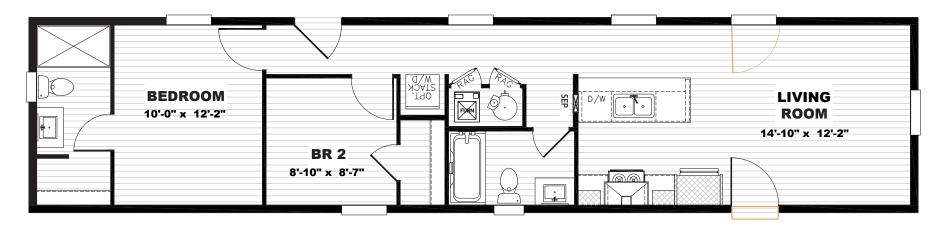

## **Alderley**

Tempo Series - Single Section

790 SQ. FT. (Approximate) 2 Bedroom, 2 Bath

Last Updated: 7-10-22

Alternate Door Location Available