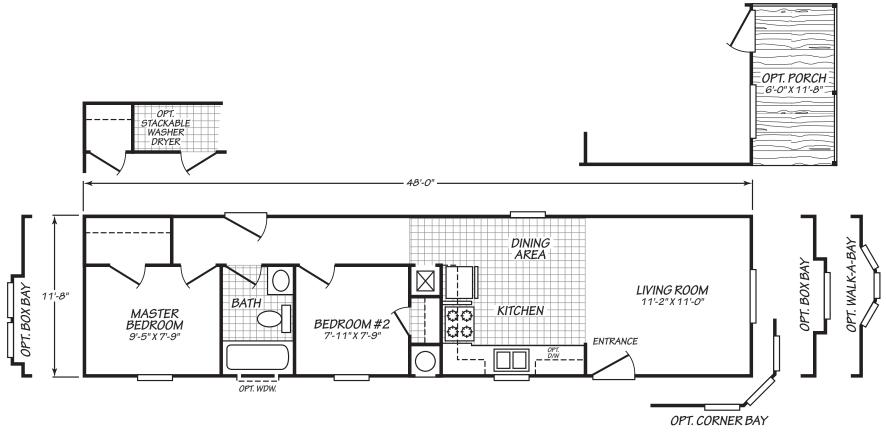

## **Aldridge**

Canyon Lake Series

560 SQ. FT. (Approximate) 2 Bedroom, 1 Bath

Last Updated: 1-24-24