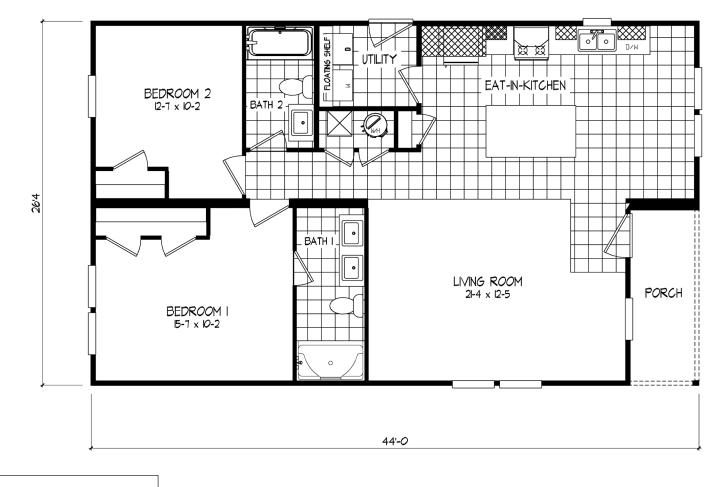

## Allan

Tempo Porch Series - Multi Section

1093 SQ. FT. (Approximate) 2 Bedroom, 2 Bath

Last Updated: 2-25-25

 THE I

 890 N

 Chance

**THE HOME OUTLET** 890 N. Arizona Ave. Chandler, AZ 85225