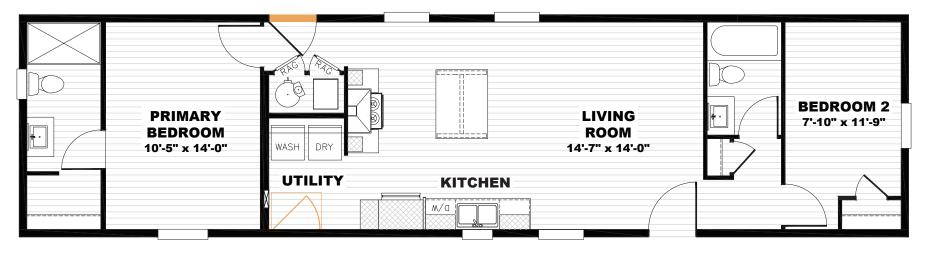

## Amble

*Tempo Series - Single Section* **900 SQ. FT.** (Approximate) 2 Bedroom, 2 Bath

Last Updated: 7-10-22

**THE HOME OUTLET** 890 N. Arizona Ave. Chandler, AZ 85225