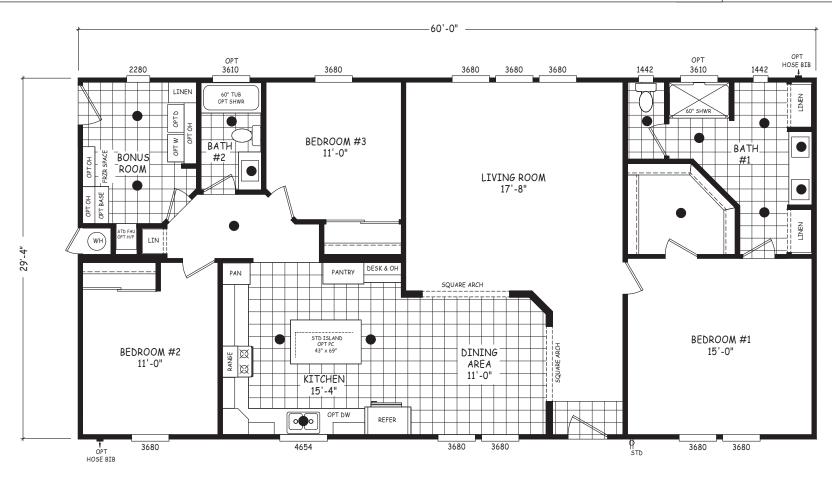

## **Artley**

**Edge Series** 

1,760 SQ. FT. (Approximate) 3 Bedroom, 2 Bath

Last Updated: 7-22-24