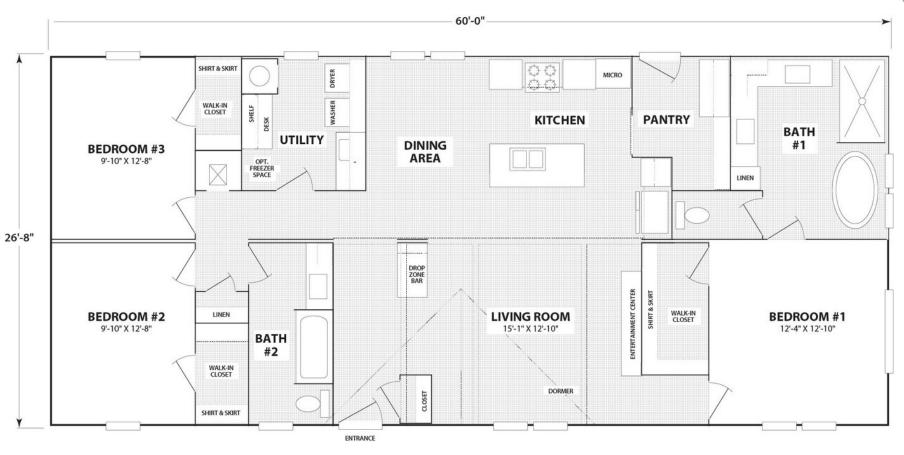

## **Atmos**

Alpha Series

1,600 SQ. FT. (Approximate) 3 Bedroom, 2 Bath

Last Updated: 7-29-25