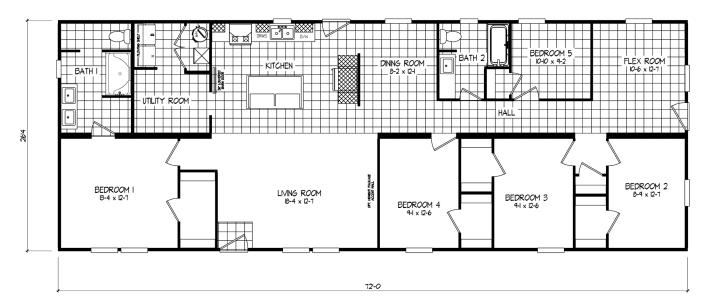

## **Baisden**

Tempo Porch Series - Multi Section

1896 SQ. FT. (Approximate) 5 Bedroom, 2 Bath

Last Updated: 2-25-25