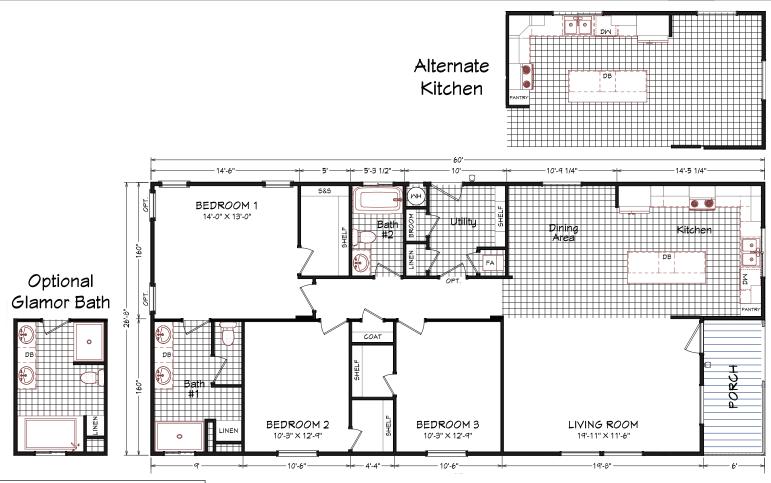

## **Bawley**

Coronado Series

1,520 SQ. FT. (Approximate) 3 Bedroom, 2 Bath

Last Updated: 1-24-24

**THE HOME OUTLET** 890 N. Arizona Ave. Chandler, AZ 85225