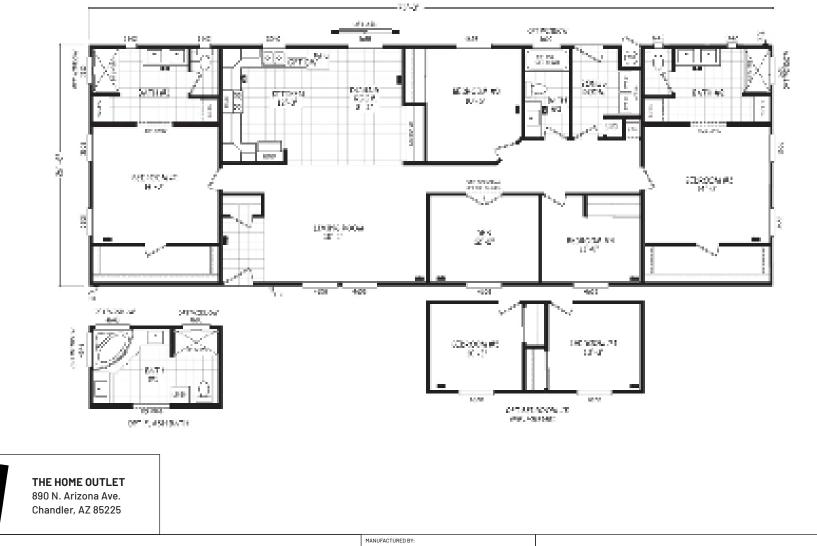

## **Edge Series**

2,027 SQ. FT. (Approximate) 4 Bedroom, 3 Bath

Last Updated: 5=29-24

CAVCO

GOODYEAR