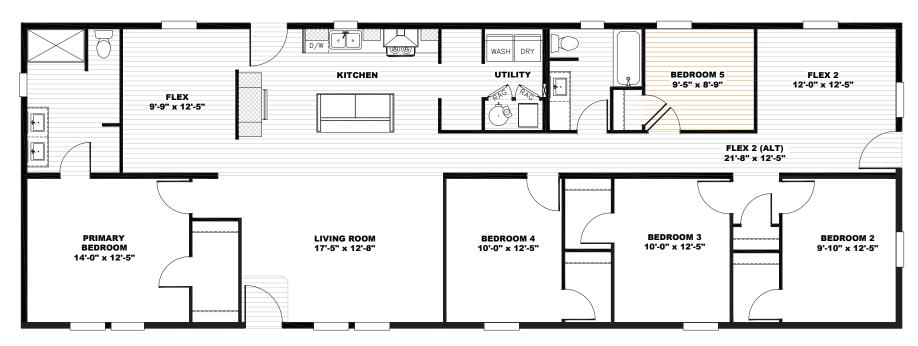

## **Bradwall**

Tempo Series - Multi Section

2,001 SQ. FT. (Approximate) 5 Bedroom, 2 Bath

Last Updated: 8-10-23

Alternate Layout: 4 Bedroom / Large Flex Space