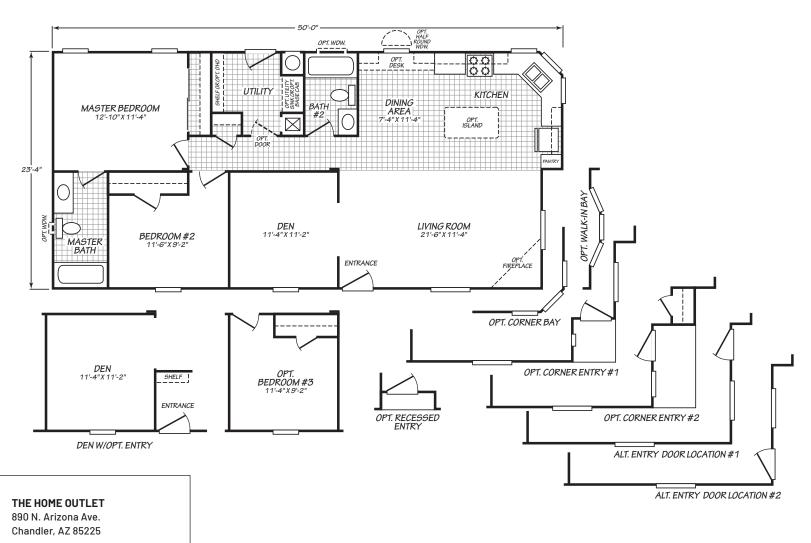

## **Brazelton**

Canyon Lake Series

1,139 SQ. FT. (Approximate) 2 Bedroom, 2 Bath

Last Updated: 1-24-24