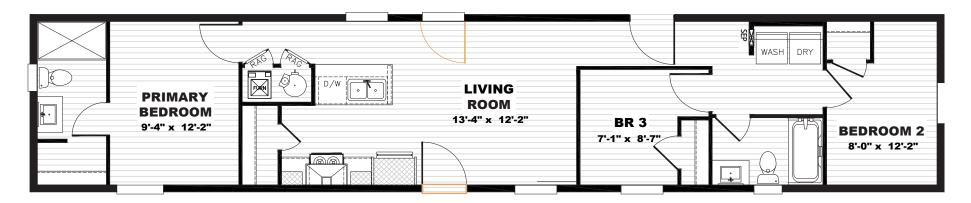

## **Brecon**

Tempo Series - Single Section

869 SQ. FT. (Approximate) 3 Bedroom, 2 Bath

Last Updated: 7-10-22