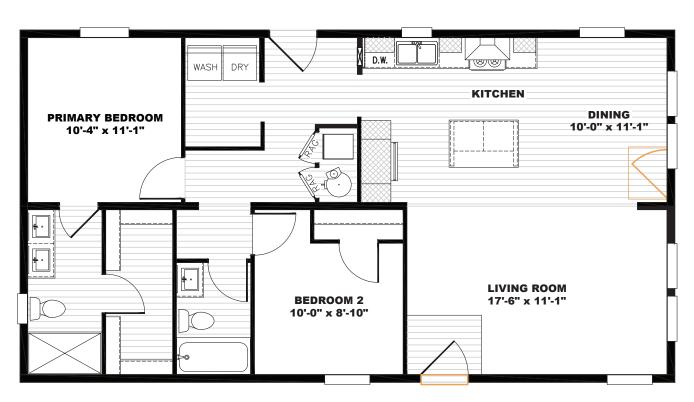

## **Breswick**

Tempo Series - Multi Section

1,041 SQ. FT. (Approximate) 2 Bedroom, 2 Bath

Last Updated: 8-10-23