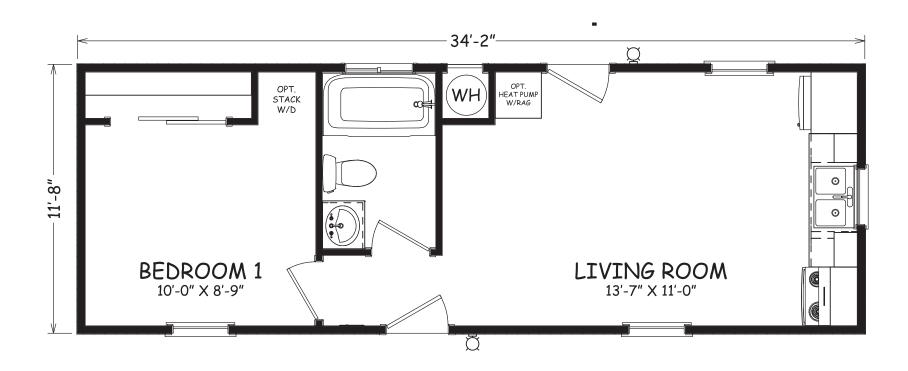

## **Bristlecone**

Casita Series

399 SQ. FT. (Approximate) 1 Bedroom, 1 Bath

Last Updated: 1-24-24