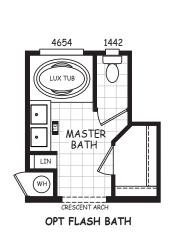

## **Brixton**

Pacifica Series

1,576 SQ. FT. (Approximate) 3 Bedroom, 2 Bath

Last Updated: 8-22-22