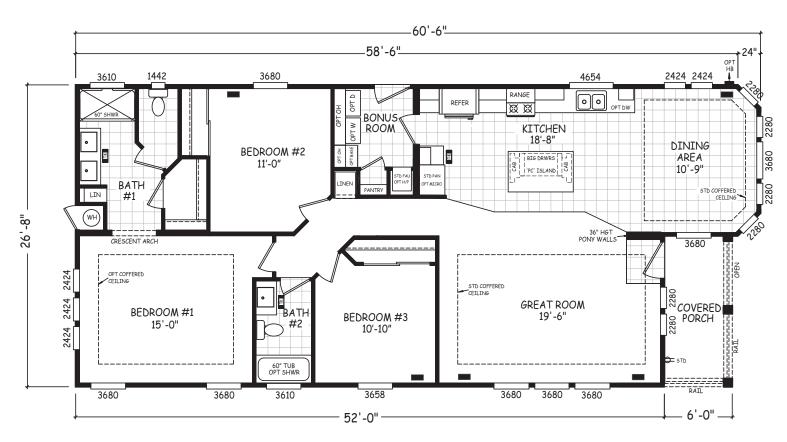

## **Brixton**

Pacifica Series

1,576 SQ. FT. (Approximate) 3 Bedroom, 2 Bath

Last Updated: 8-22-22