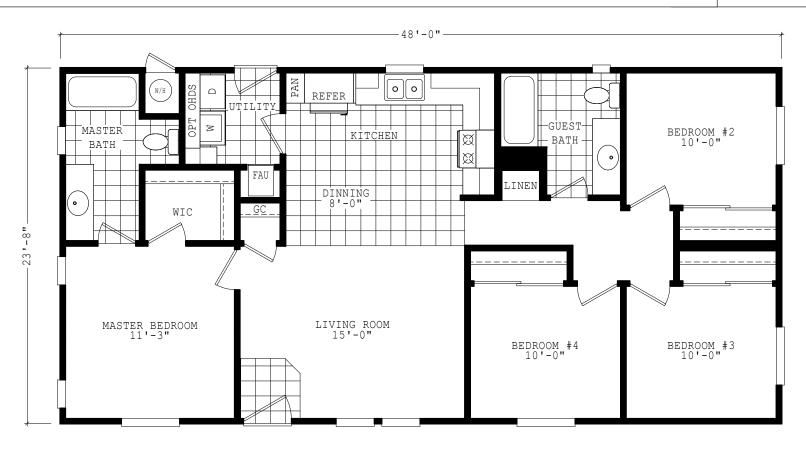

## **Cambrian**

Sierra Value Series

1,136 SQ. FT. (Approximate) 4 Bedrooms, 2 Baths

Last Updated: 2-28-24

**THE HOME OUTLET** 890 N. Arizona Ave. Chandler, AZ 85225