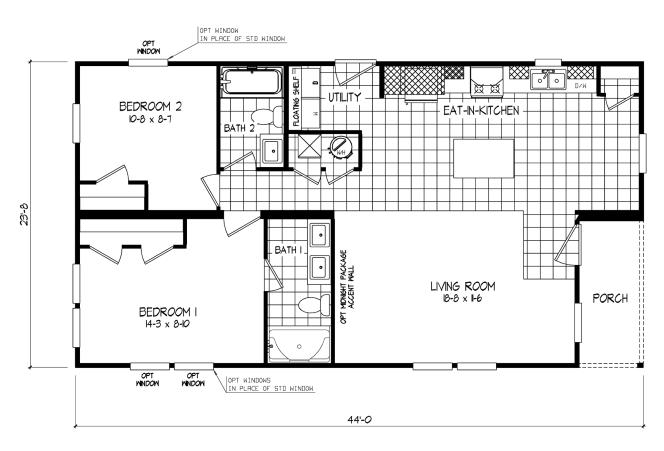

## Cashen

Tempo Porch Series - Multi Section 982 SQ. FT. (Approximate) 2 Bedroom, 2 Bath

Last Updated: 2-25-25