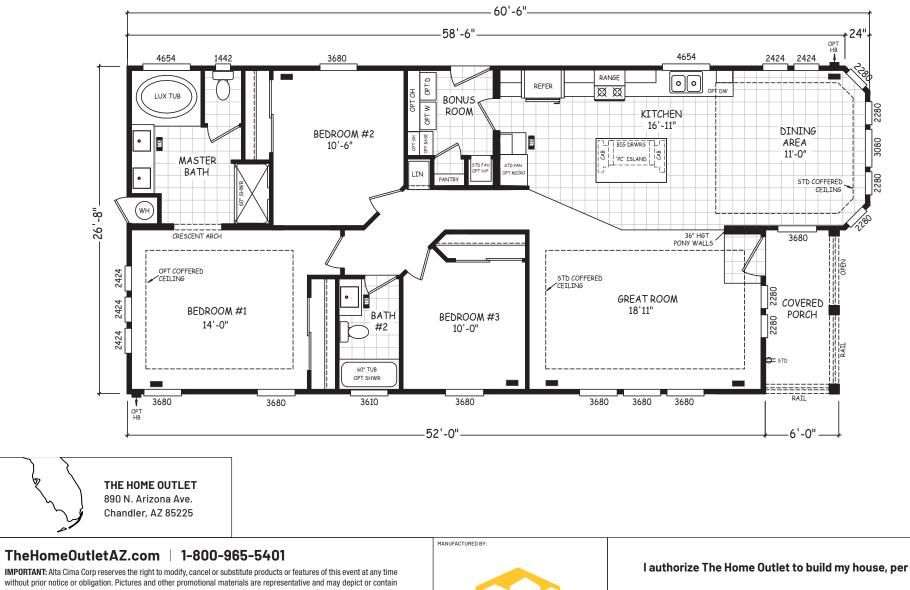

## **Pacifica Series**

1,576 SQ. FT. (Approximate) 3 Bedroom, 2 Bath

Last Updated: 8-22-22

without prior notice or obligation. Pictures and other promotional materials are representative and may depict or contain floor plans, square footages, elevations, options, upgrades, extra design features, decorations, floor coverings, specialty light fixtures, custom paint and wall coverings, window treatments, landscaping, sound and alarm systems, furnishings, appliances, and other designer/decorator features and amenities that are not included as part of the home and/or may not be available at all locations. Home, pricing and community information is subject to change, and homes to prior sale, at any time without notice or obligation. ©2020 Alta Cima Corp. All rights reserved. GOODYEAR