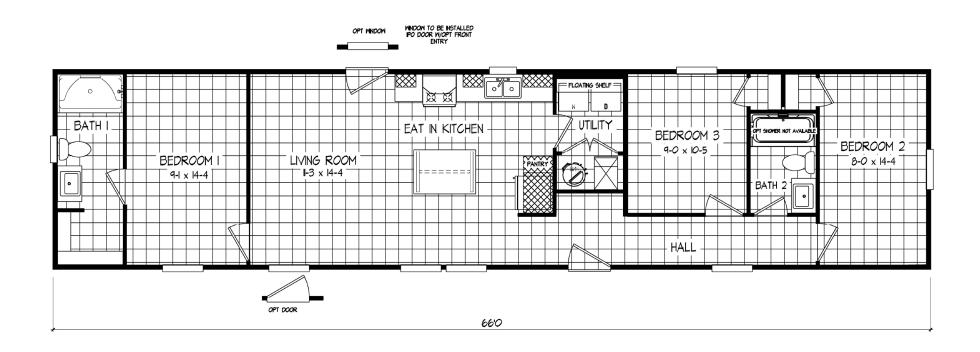

## Chelford

Tempo Series - Single Section

990 SQ. FT. (Approximate) 3 Bedroom, 2 Bath

Last Updated: 10-30-23