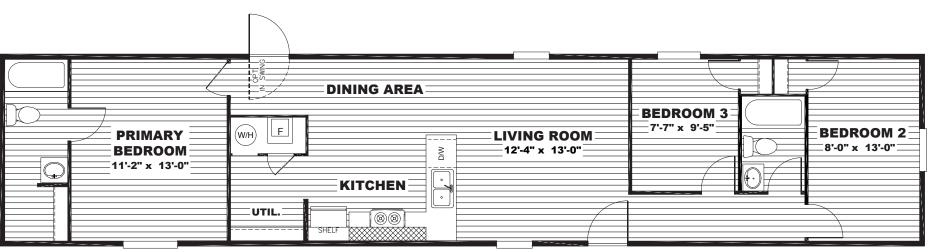

## Colvin

TRU Homes Series - Single Section 902 SQ. FT. (Approximate) 3 Bedroom, 2 Bath

Last Updated: 9-13-22

14' x 66'

**THE HOME OUTLET** 890 N. Arizona Ave. Chandler, AZ 85225