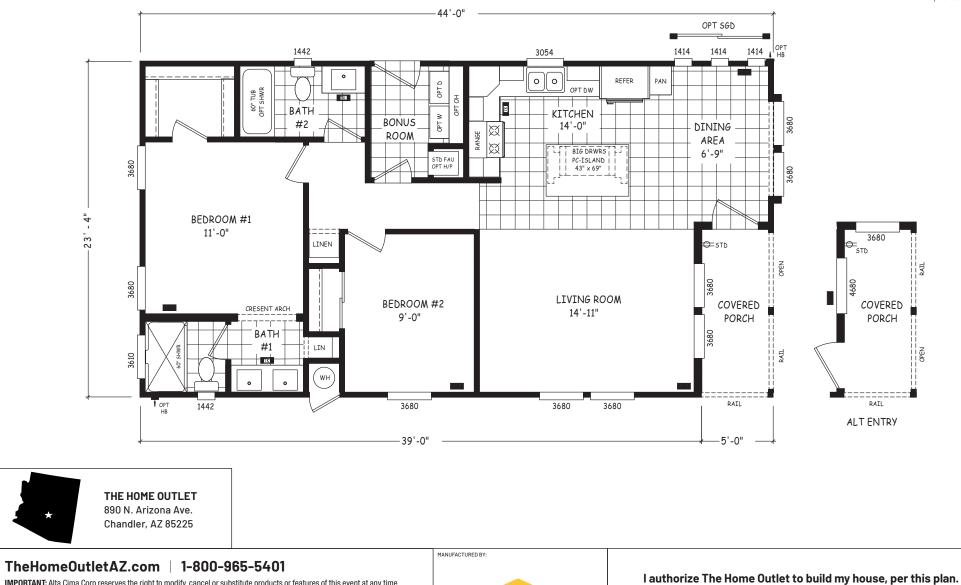

## Comanche

**Pinnacle Series** 

1,027 SQ. FT. (Approximate) 2 Bedroom, 2 Bath

Last Updated: 8-22-22

GOODYEAR

**IMPORTANT:** Alta Cima Corp reserves the right to modify, cancel or substitute products or features of this event at any time without prior notice or obligation. Pictures and other promotional materials are representative and may depict or contain floor plans, square footages, elevations, options, upgrades, extra design features, decorations, floor coverings, specialty light fixtures, custom paint and wall coverings, window treatments, landscaping, sound and alarm systems, furnishings, appliances, and other designer/decorator features and amenities that are not included as part of the home and/or may not be available at all locations. Home, pricing and community information is subject to change, and homes to prior sale, at any time without notice or obligation. ©2020 Alta Cima Corp. All rights reserved.