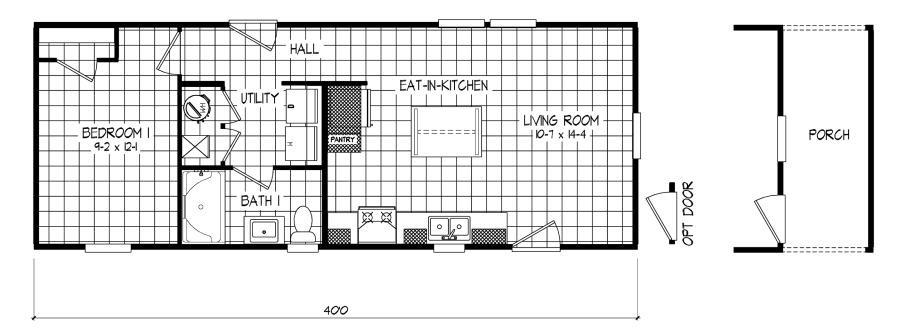

## Conover

Tempo Series - Single Section

600 SQ. FT. (Approximate) 1 Bedroom, 1 Bath

Last Updated:2-24-25

## OPT 6' PORCH