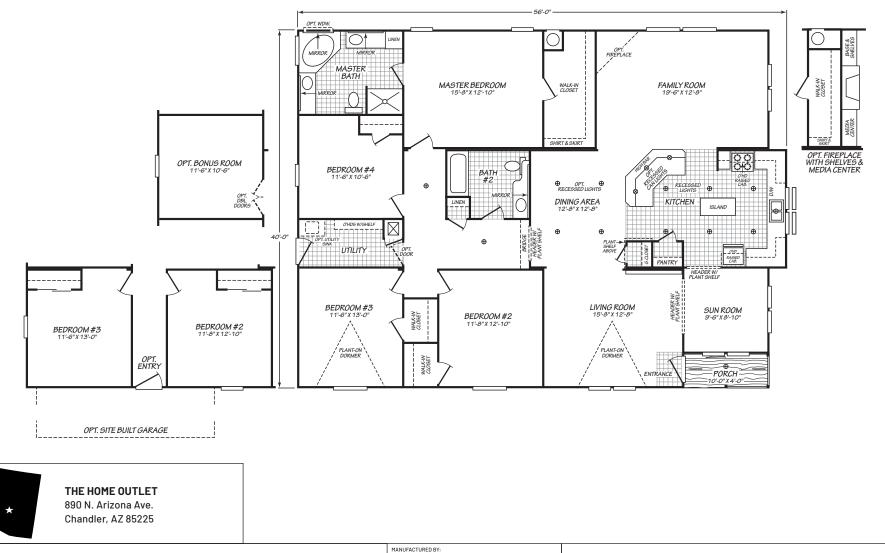

## Vogue II Series

2,144 SQ. FT. (Approximate) 4 Bedroom, 2 Bath

Last Updated: 1-24-24