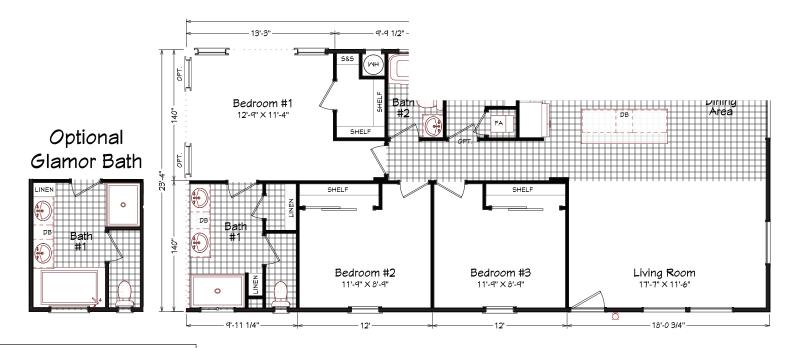

## Cracken

Coronado Series

1,213 SQ. FT. (Approximate) 3 Bedroom, 2 Bath

Last Updated: 1-24-24

THE HOME OUTLET 890 N. Arizona Ave. Chandler, AZ 85225