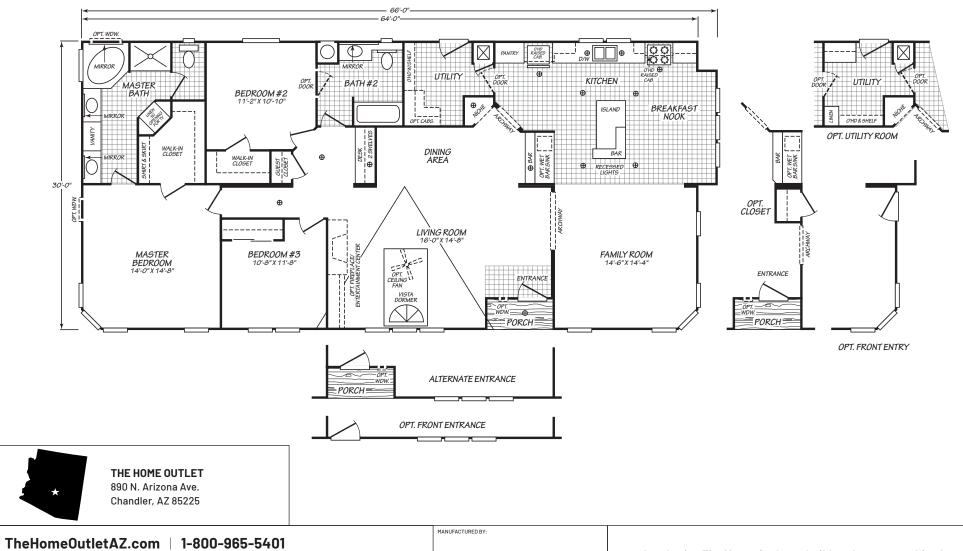

## Vogue II Series 1,917 SQ. FT. (Approximate) 3 Bedroom, 2 Bath

Last Updated: 1-24-24

**IMPORTANT:** Alta Cima Corp reserves the right to modify, cancel or substitute products or features of this event at any time without prior notice or obligation. Pictures and other promotional materials are representative and may depict or contain floor plans, square footages, elevations, options, upgrades, extra design features, decorations, floor coverings, specialty light fixtures, custom paint and wall coverings, window treatments, landscaping, soound and alarm systems, furnishings, appliances, and other designer/decorator features and amenities that are not included as part of the home and/or may not be available at all locations. Home, pricing and community information is subject to change, and homes to prior sale, at any time without notice or obligation. ©2020 Alta Cima Corp. All rights reserved.