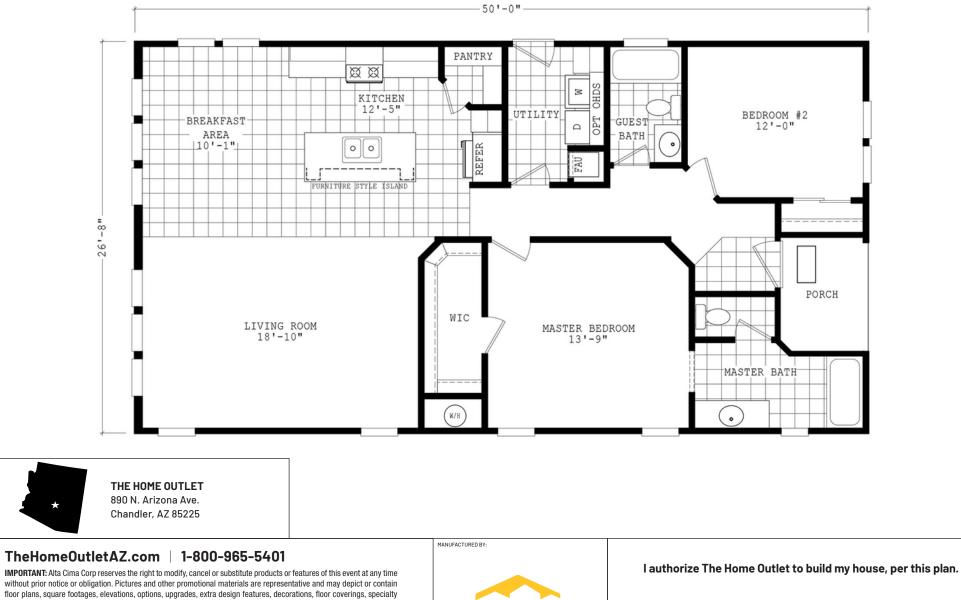

## Ehrenberg

## Durango Porch Series

1,333 SQ. FT. (Approximate) 2 Bedroom, 2 Bath

Last Updated: 3-29-22

Cavco

without prior notice or obligation. Pictures and other promotional materials are representative and may depict or contain floor plans, square footages, elevations, options, upgrades, extra design features, decorations, floor coverings, specialty light fixtures, custom paint and wall coverings, window treatments, landscaping, sound and alarm systems, furnishings, appliances, and other designer/decorator features and amenities that are not included as part of the home and/or may not be available at all locations. Home, pricing and community information is subject to change, and homes to prior sale, at any time without notice or obligation. ©2020 Alta Cima Corp. All rights reserved.