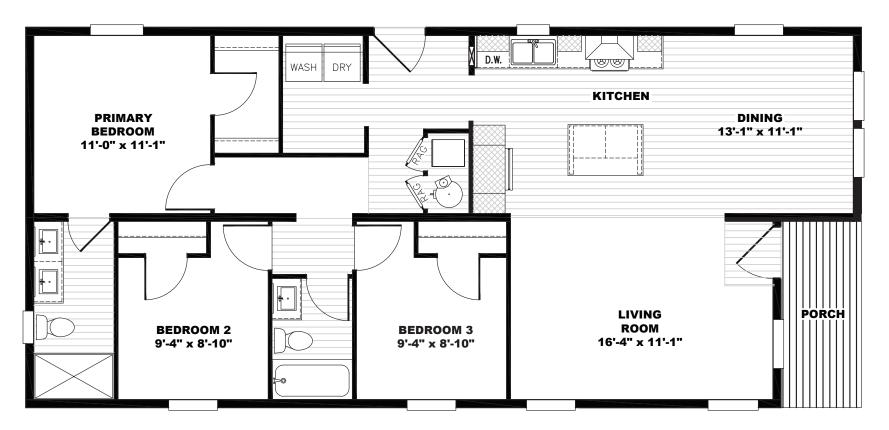

## **Elworth**

*Tempo Porch Series - Multi Section* **1,231 SQ. FT.** (Approximate) 3 Bedroom, 2 Bath

Last Updated: 8-10-23

**THE HOME OUTLET** 890 N. Arizona Ave. Chandler, AZ 85225