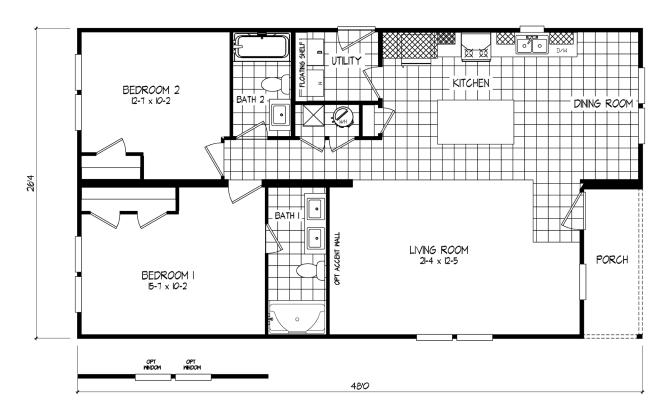

## **Gerbing**

Tempo Porch Series - Multi Section

1198 SQ. FT. (Approximate) 2 Bedroom, 2 Bath

Last Updated: 2-25-25