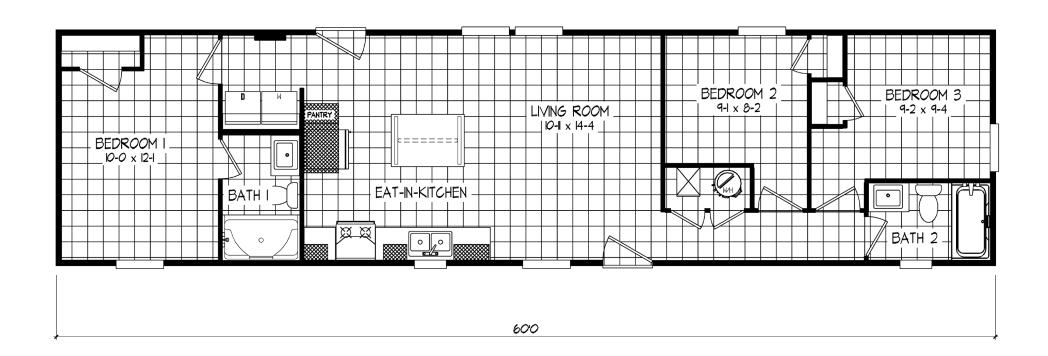

## Goldsboro

Tempo Series - Single Section

900 SQ. FT. (Approximate) 3 Bedroom, 2 Bath

Last Updated: 2-24-25