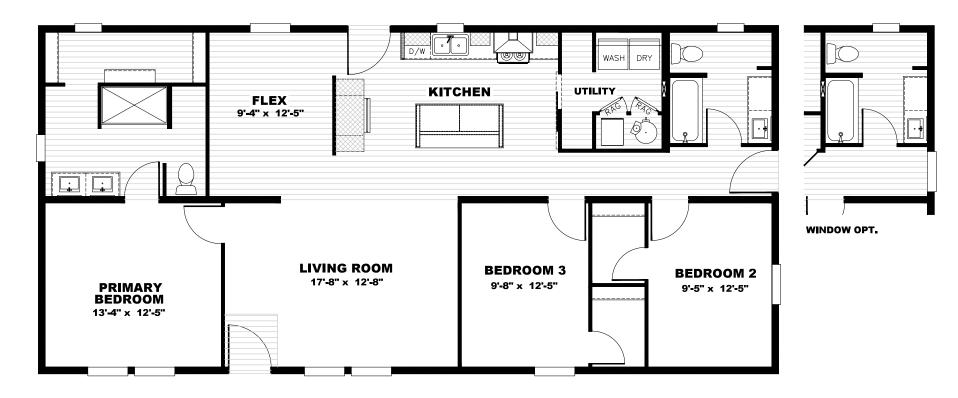

## Hartington

Tempo Series - Multi Section 1,475 SQ. FT. (Approximate) 3 Bedroom, 2 Bath

Last Updated: 8-10-23

THE HOME OUTLET 890 N. Arizona Ave. Chandler, AZ 85225