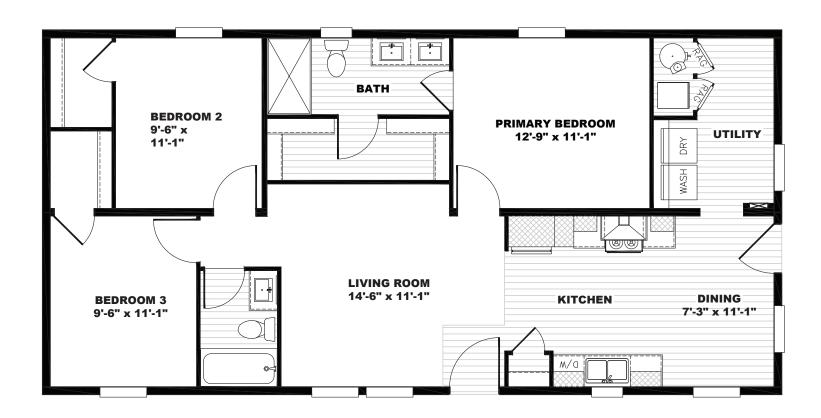

## **Helmsley**

Tempo Series - Multi Section

1,136 SQ. FT. (Approximate) 3 Bedroom, 2 Bath

Last Updated: 8-10-23