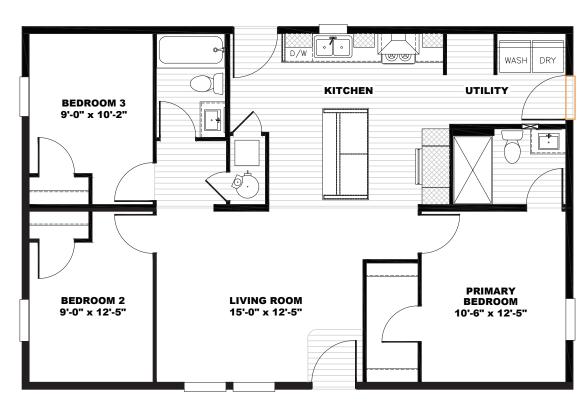

## **Huyton**

Tempo Series - Multi Section

1,053 SQ. FT. (Approximate) 3 Bedroom, 2 Bath

Last Updated: 7-10-23

Alternate Door Location Available