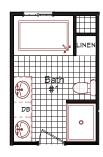

## Isola

Coronado Series

1,387 SQ. FT. (Approximate) 3 Bedroom, 2 Bath



Last Updated: 1-24-24





## Optional Glamor Bath







THE HOME OUTLET 890 N. Arizona Ave. Chandler, AZ 85225

## TheHomeOutletAZ.com | 1-800-965-5401

IMPORTANT: Alta Cima Corp reserves the right to modify, cancel or substitute products or features of this event at any time without prior notice or obligation. Pictures and other promotional materials are representative and may depict or contain floor plans, square footages, elevations, options, upgrades, extra design features, decorations, floor coverings, specialty light fixtures, custom paint and wall coverings, window treatments, landscaping, sound and alarm systems, furnishings, appliances, and other designer/decorator features and amenities that are not included as part of the home and/or may not be available at all locations. Home, pricing and community information is subject to ch