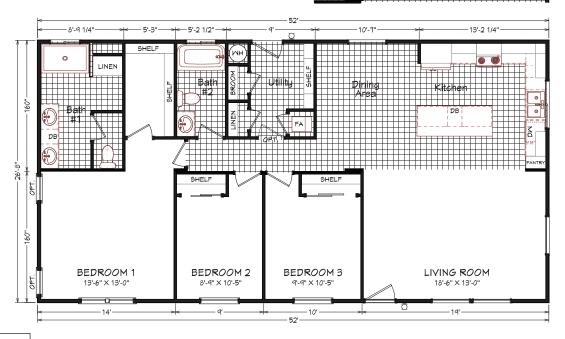

## Isola

Coronado Series

1,387 SQ. FT. (Approximate) 3 Bedroom, 2 Bath

Last Updated: 1-24-24