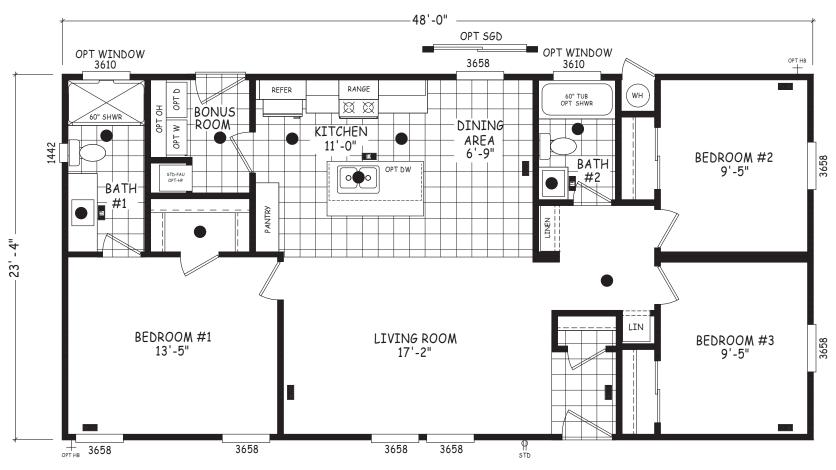

## **Jack Pine**

**Edge Series** 

1,120 SQ. FT. (Approximate) 3 Bedroom, 2 Bath

Last Updated: 10-24-23