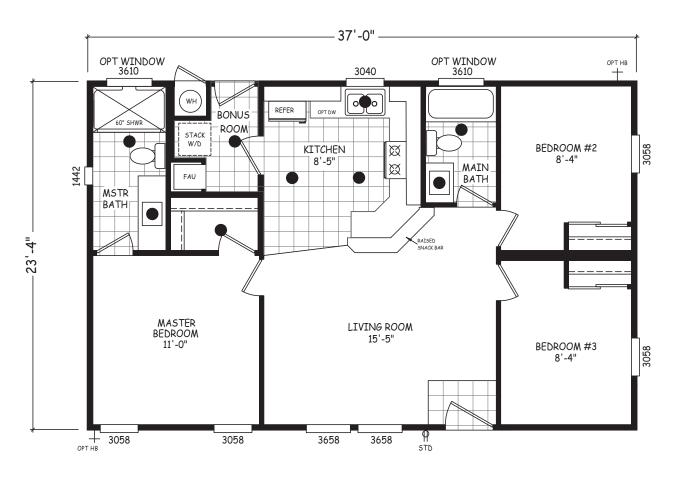

## **Jayton**

**Edge Series** 

863 SQ. FT. (Approximate) 3 Bedroom, 2 Bath

Last Updated: 7-22-24