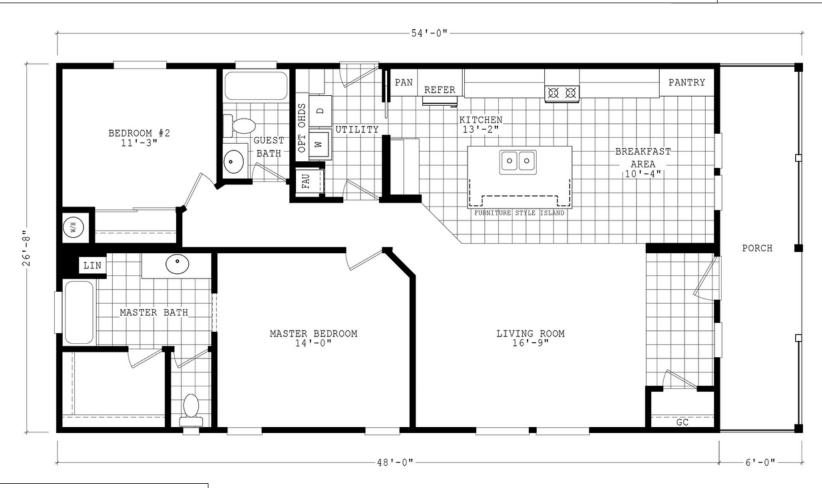

## Kailey

**Durango Porch Series** 

1,440 SQ. FT. (Approximate) 2 Bedroom, 2 Bath

Last Updated: 3-29-22

THE HOME OUTLET 890 N. Arizona Ave. Chandler, AZ 85225