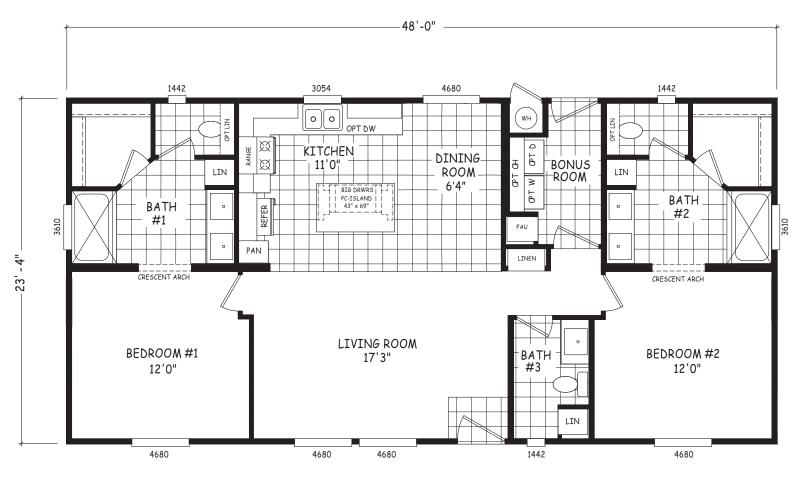

## Lawndale

Pinnacle Series

1,120 SQ. FT. (Approximate) 2.5 Bedroom, 2 Bath

Last Updated: 9-18-23