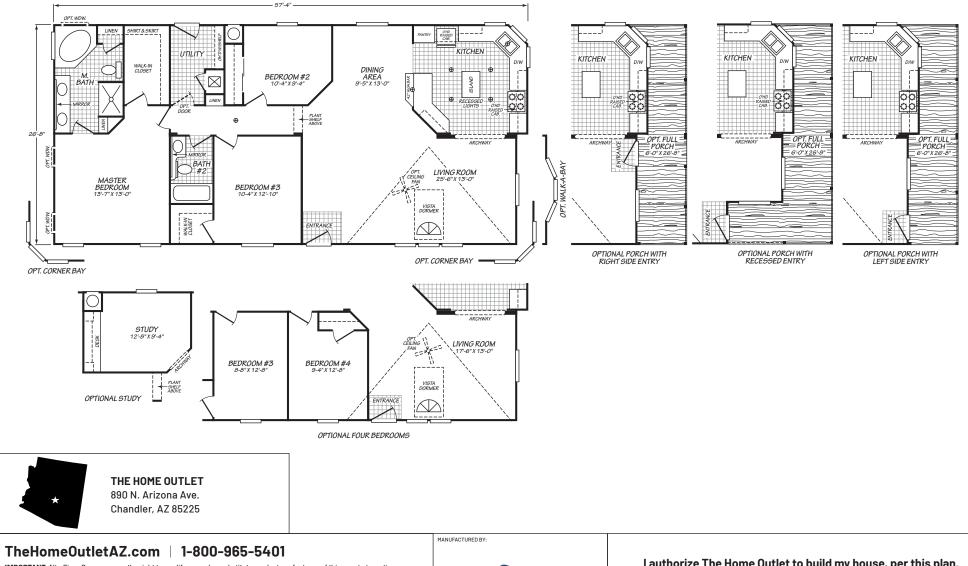

## Vogue II Series

1,510 SQ. FT. (Approximate) 3 Bedroom, 2 Bath

Last Updated: 1-24-24

**IMPORTANT:** Alta Cima Corp reserves the right to modify, cancel or substitute products or features of this event at any time without prior notice or obligation. Pictures and other promotional materials are representative and may depict or contain floor plans, square footages, elevations, options, upgrades, extra design features, decorations, floor coverings, specialty light fixtures, custom paint and wall coverings, window treatments, landscaping, sound and alarm systems, furnishings, appliances, and other designer/decorator features and amenities that are not included as part of the home and/or may not be available at all locations. Home, pricing and community information is subject to change, and homes to prior sale, at any time without notice or obligation. ©2020 Alta Cima Corp. All rights reserved.