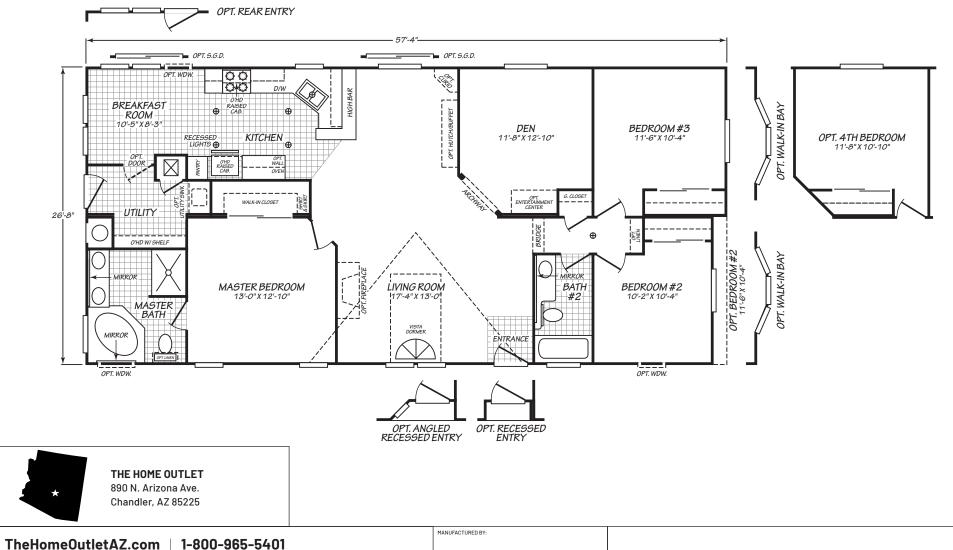

## Vogue II Series

1,510 SQ. FT. (Approximate) 3 Bedroom, 2 Bath

Last Updated: 1-24-24

**IMPORTANT:** Alta Cima Corp reserves the right to modify, cancel or substitute products or features of this event at any time without prior notice or obligation. Pictures and other promotional materials are representative and may depict or contain floor plans, square footages, elevations, options, upgrades, extra design features, decorations, floor coverings, specialty light fixtures, custom paint and wall coverings, window treatments, landscaping, sound and alarm systems, furnishings, appliances, and other designer/decorator features and amenities that are not included as part of the home and/or may not be available at all locations. Home, pricing and community information is subject to change, and homes to prior sale, at any time without notice or obligation. ©2020 Alta Cima Corp. All rights reserved.