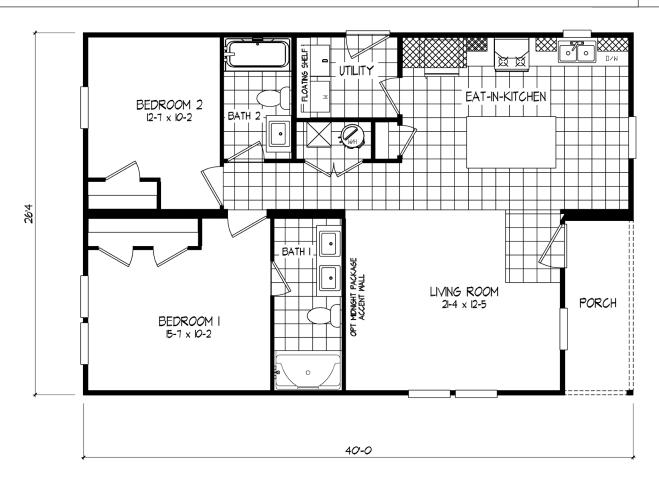

## Lumina

Tempo Porch Series - Multi Section 988 SQ. FT. (Approximate) 2 Bedroom, 2 Bath

Last Updated: 2-25-25