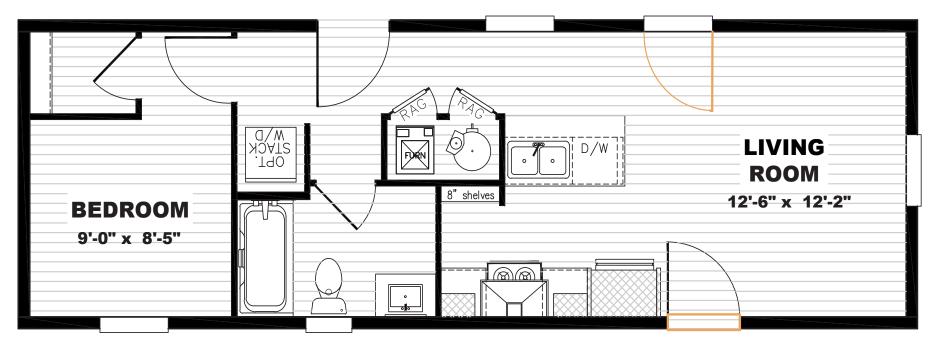

## Maldon

*Tempo Series - Single Section* **527 SQ. FT.** (Approximate) 1 Bedroom, 1 Bath

Last Updated: 7-10-22

Alternate Door Location Available

**THE HOME OUTLET** 890 N. Arizona Ave. Chandler, AZ 85225