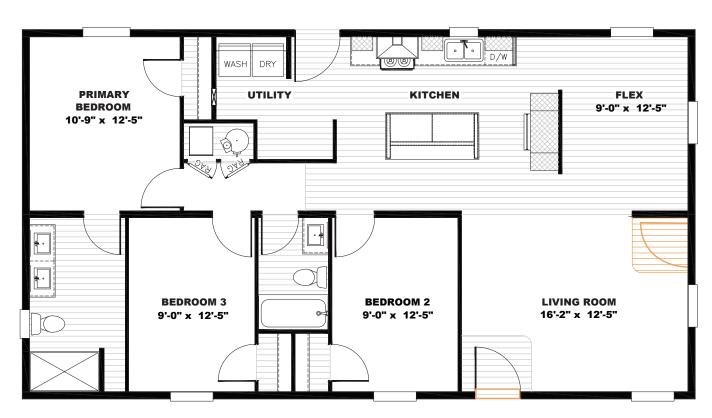

## Marple

Tempo Series - Multi Section

1,263 SQ. FT. (Approximate) 3 Bedroom, 2 Bath

Last Updated: 7-10-23

Alternate Door Location Available