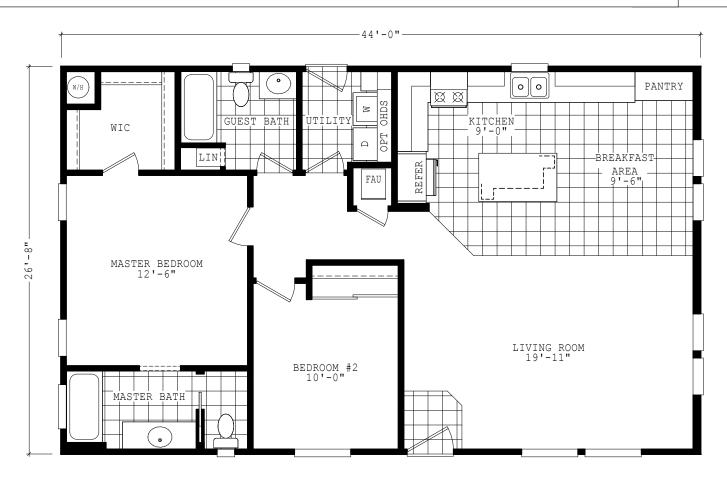

## **Marrowstone**

Sierra Value Series

1,173 SQ. FT. (Approximate) 2 Bedrooms, 2 Baths

Last Updated: 9-1-22