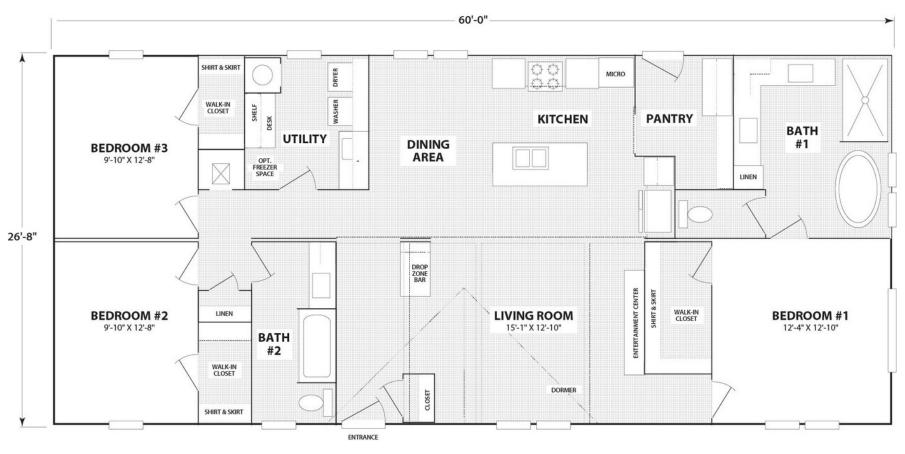

## McBell

Alpha Series

1,680 SQ. FT. (Approximate) 3 Bedroom, 2 Bath

Last Updated: 6-26-25