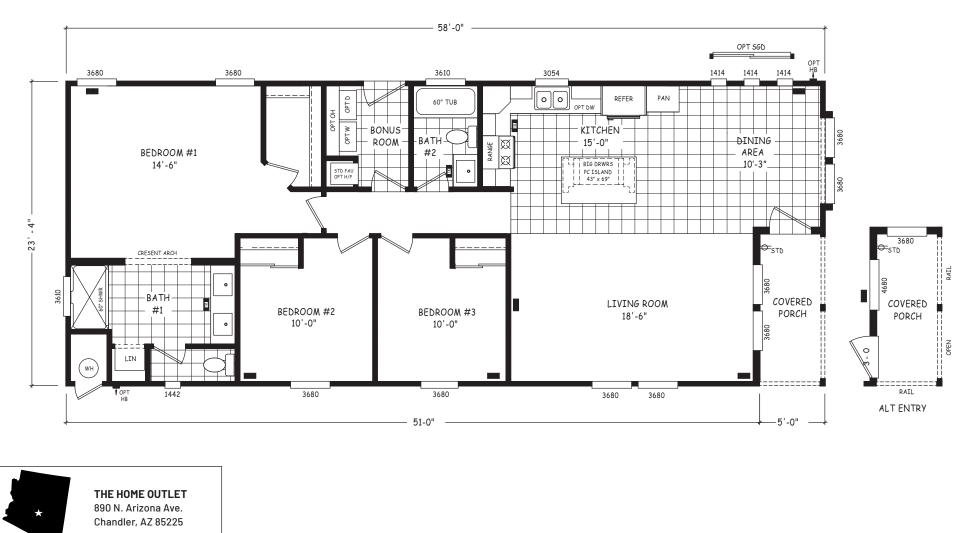

## **Mertens**

**Pinnacle Series** 

1,353 SQ. FT. (Approximate) 3 Bedroom, 2 Bath

Last Updated: 8-22-22

MANUFACTURED BY

GOODYEAR