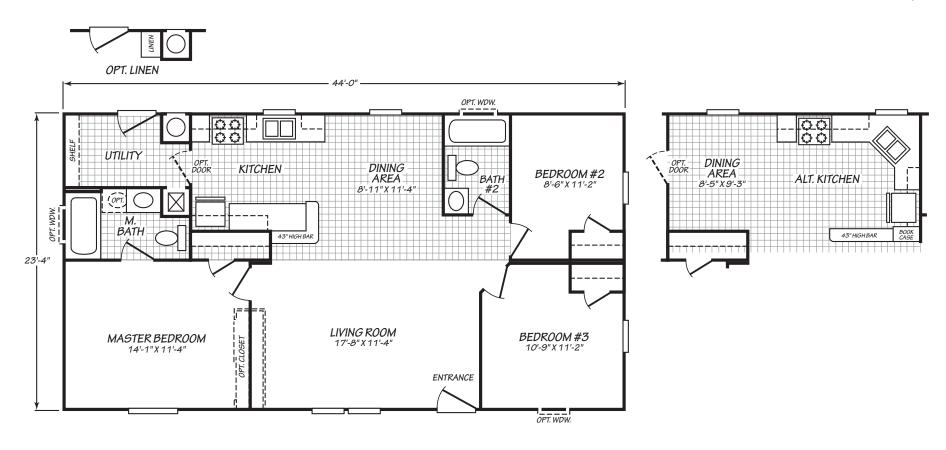

## **Midvale**

Canyon Lake Series

1,026 SQ. FT. (Approximate) 3 Bedroom, 2 Bath

Last Updated: 1-24-24