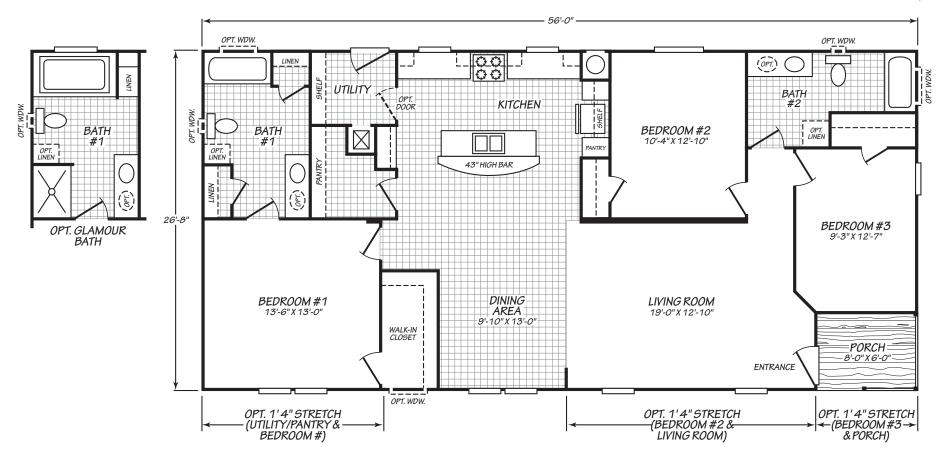

## Monarch

Canyon Lake Series

1,492 SQ. FT. (Approximate) 3 Bedroom, 2 Bath

Last Updated: 1-24-24