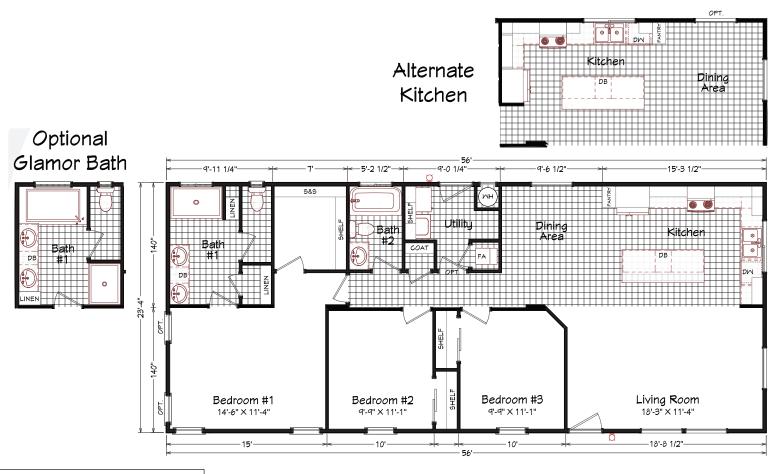

## **Nadine**

Coronado Series

1,306 SQ. FT. (Approximate) 3 Bedroom, 2 Bath

Last Updated: 1-24-24